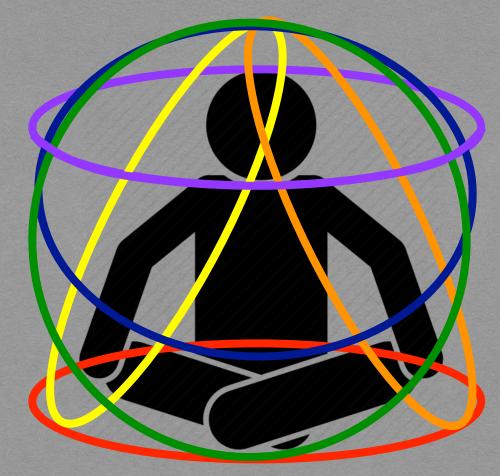

#### BUILD A HULA HUT AROUND EACH MEMBER OF YOUR TEAM.

THE PLAYER MUST STAY INSIDE THE HUT WHILE IT IS BEING BUILT.

IF YOUR HULA HUT FALLS REBUILD AROUND THE SAME PERSON.