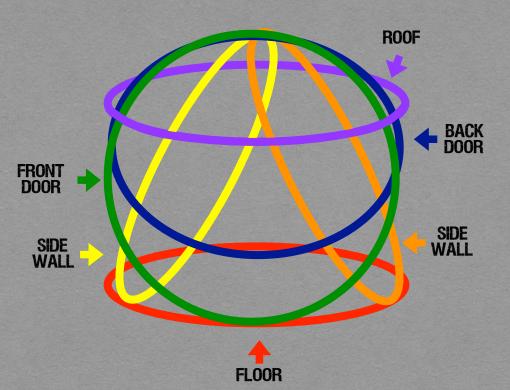

### FULA FUT ARCHITECTS ROOF BACK DOOR LEVEL 2: FRONT DOOR WITH OUT TALKING SIDE WALL SIDE BUILD YOUR HULA HUT 5 TIMES. **IF ANYONE IN YOUR** FLOOR **GROUP MAKES A** NOISE, START OVER. IF YOUR HUT FALLS YOU STILL CANNOT TALK.