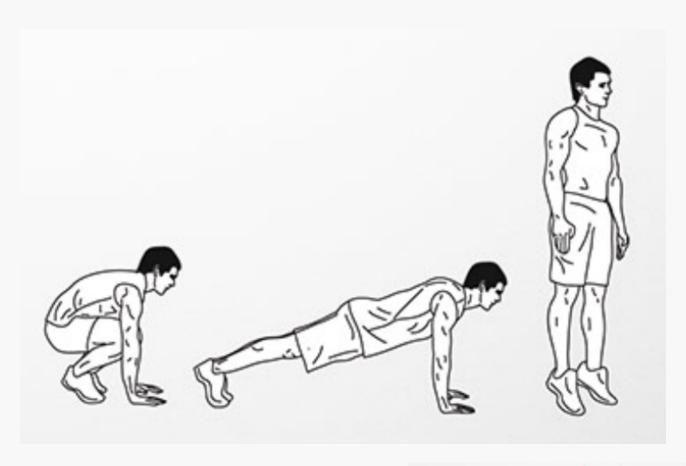

DAREBEE WORKOUT © darebee.com

#### The Burpee: Keys To Success

- 1. Keep Knees Inside Arms
- 2. Kick Feet Straight Out
- 3. Explode up
- 4. Soft Knees On Landing