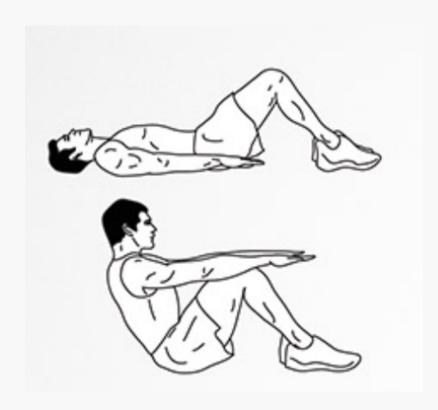

DARFREE WORKDUT © darebee.com

The Sit-Up:
Keys To Success

- 1. Keep Your Knees Bent
- 2. Keep Head & Neck Still
- 3. Pon't Arch Lower Back
- 4. Keep Abdominals Tight on Return

This Exercise Must Be Performed <u>Three (3) Times</u> Before It Can Be Placed Or Moved on the Sudoku Board