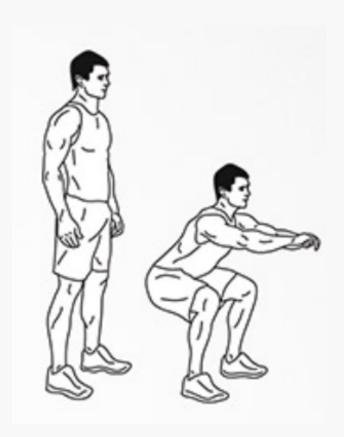

DARFREE WORKOUT © darebee.com

The Squat: Keys To Success

- 1. Chest Up/Shoulders Back
- 2. Knees Behind Toes
- 3. Sit Back
- 4. Keep Your Weight on Your Heels

This Exercise Must Be Performed <u>Ten (10) Times</u> Before It Can Be Placed Or Moved on the Sudoku Board