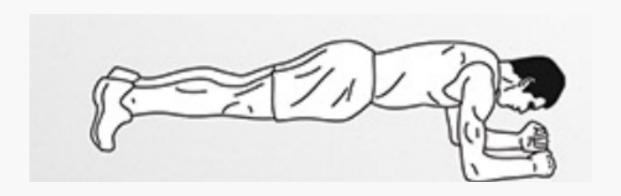

This Exercise Must Be Performed For <u>Ten (10) Seconds</u> Before It Can Be Placed Or Moved on the Sudoku Board

DAREBEE WORKOUT © darebee.com

# Elbow Plank Keys To Success

- 1. Feet Together
- 2. Keep Hips, Knees & Shoulders In Line
- 3. Abs Tight
- 4. Head Facing Ground (Neutral Spine)

This Exercise Must Be Performed Ten (10) Times Before It Can Be Placed Or Moved on the Sudoku Board