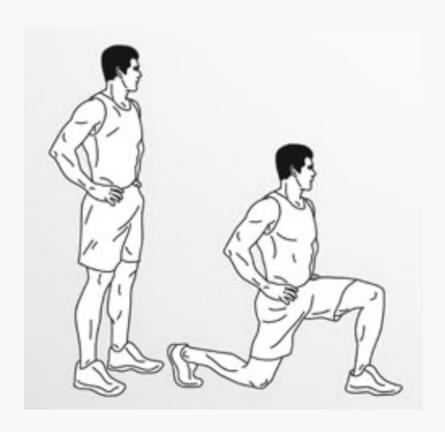

DARFREE WORKDUT © darebee.com

The Lunge: Keys To Success

- 1. Keep Body Straight
- 2. Step Forward
- 3. Bend Knees to 90
- 4. Keep Front Knee Behind Toes

This Exercise Must Be Performed <u>Three (3) Times</u> Before It Can Be Placed Or Moved on the Sudoku Board