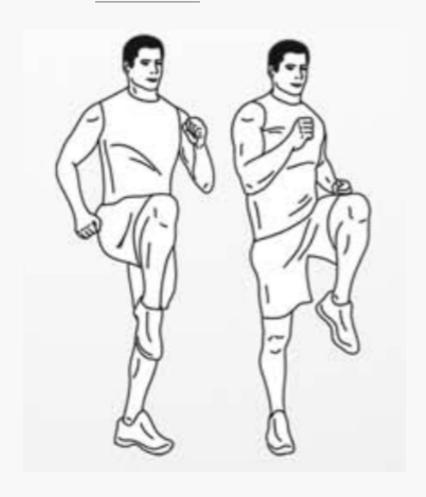

DARFREE WORKDUT © darebee.com

High Knees
Keys To Success

- 1. Bring Knees As High As Possible
- 2. Pump Arms
- 3. Keep On Your Toes
- 4. Remember To Breathe

This Exercise Must Be Performed <u>Three (3) Times</u> Before It Can Be Placed Or Moved on the Sudoku Board