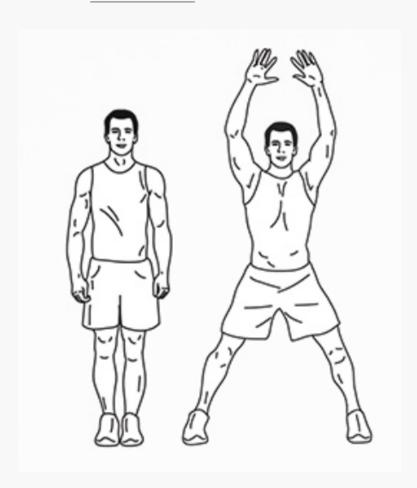

## Jumping Jack 1. Feet Togeth 2. Explode Up

Keys To Success

- Feet Together/Hands Down
- 3. Hands Up/Legs Wide
- 4. Return To Starting Position

This Exercise Must Be Performed <u>Ten (10) Times</u> Before It Can Be Placed Or Moved on the Sudoku Board