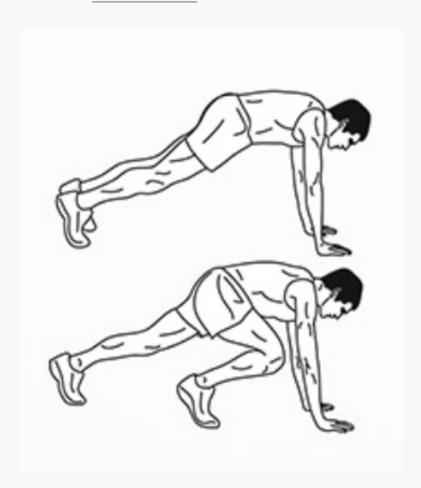

#### Mountain Climber Keys To Success

- 1. Keep Arms Under The Shoulder
- 2. Bring Knee To Chest
- 3. Return To The Starting Position And Repeat With Your Left Leg

This Exercise Must Be Performed <u>Three (3) Times</u> Before It Can Be Placed Or Moved on the Sudoku Board