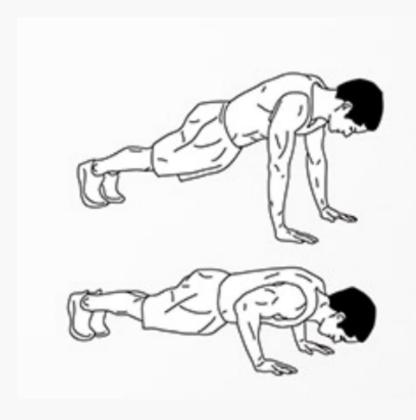

DAREBEE WORKOUT © darebee.com

The Push-Up:
Keys To Success

- 1. Hips, Shoulders & Ears In Line
- 2. Lead With Your Chest
- 3. Hands Under Shoulders
- 4. Modify (go to knees) If necessary

This Exercise Must Be Performed <u>Three (3) Times</u> Before It Can Be Placed Or Moved on the Sudoku Board