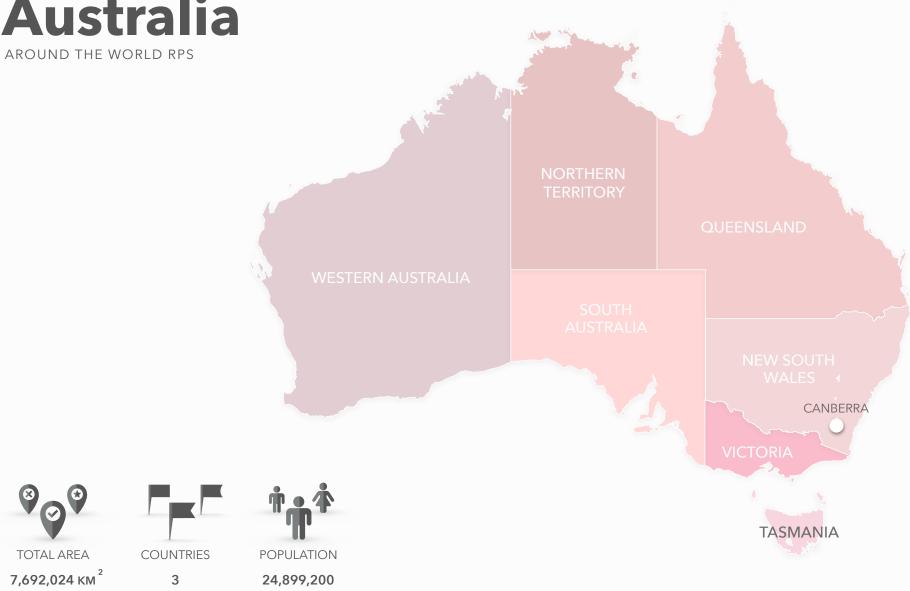

The Great Barrier Reef is found off of the coast of Australia and is the largest reef system in the world.

Over 80% of the plants, mammals, frogs, and reptiles are unique to Australia and cannot be found anywhere else in the world.