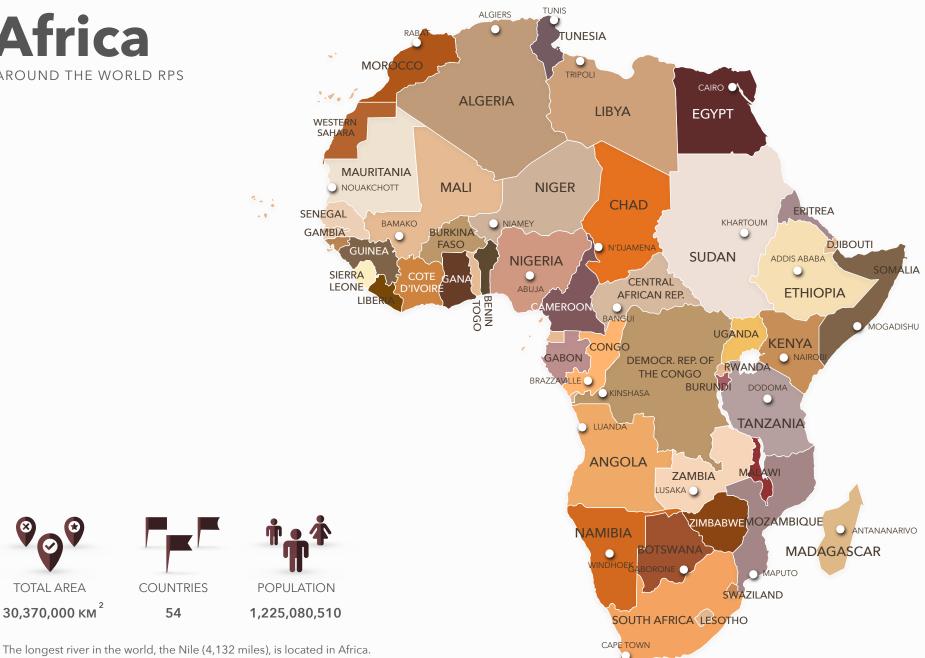

Ω

TOTAL AREA

30,370,000 км<sup>2</sup>

Africa has the world's largest desert, the Sahara, which is almost the size of the United States.

Both the highest point on land, Mount Everest (over 8,848 meters above sea level), and the lowest point on land, the Dead Sea (-395meters), are found in Asia. It is continent of varied landscape.