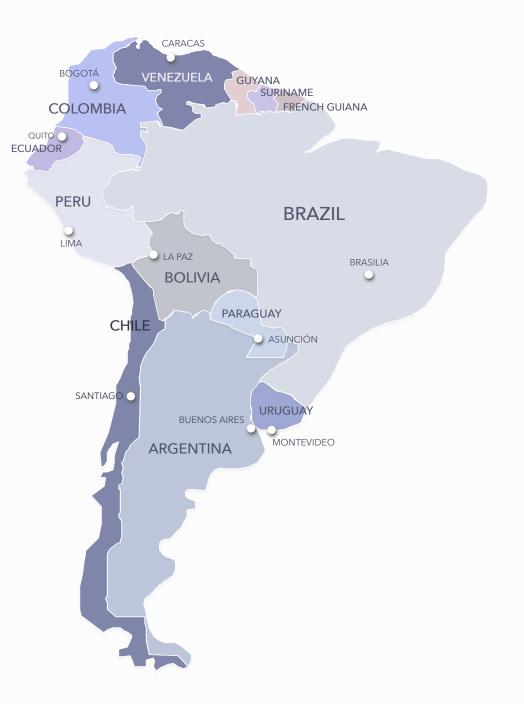

## **South America**

AROUND THE WORLD RPS

The Amazon River is not only the second longest river in the world (6,437 km) after the Nile, but also the Amazon carries more water than the world's other 10 biggest rivers combined!