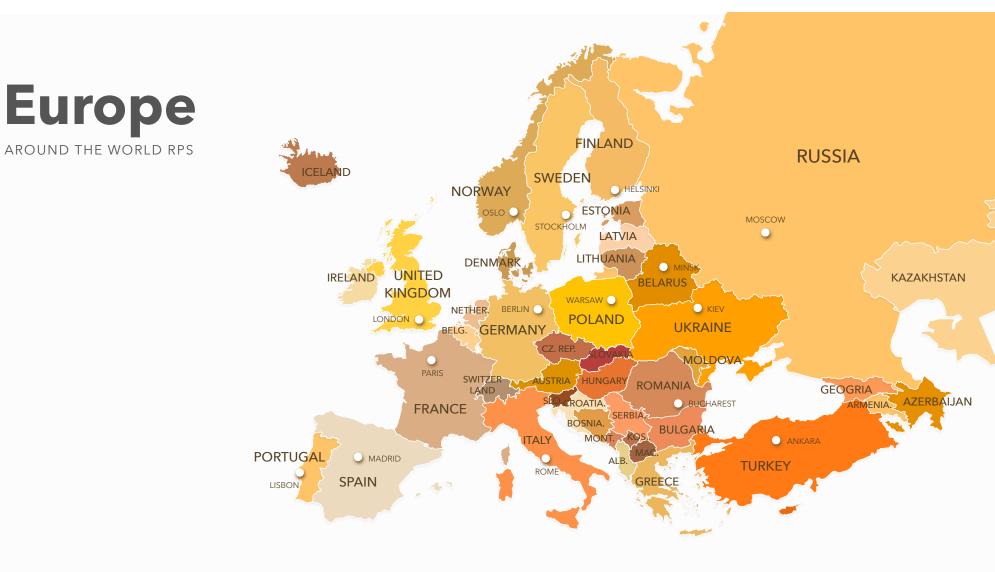

Vatican City is the smallest country in the world, both by population and by size.