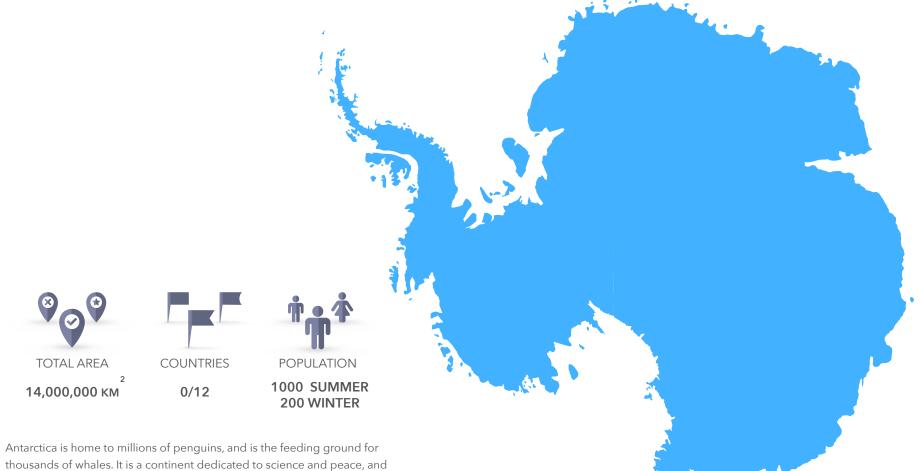

AROUND THE WORLD RPS

is protected by the Antarctic Treaty of 1959

The South Pole is located in Antartica