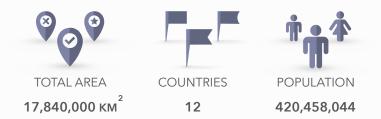

## **South America**

AROUND THE WORLD RPS

The Amazon River is not only the second longest river in the world (6,437 km) after the Nile, but also the Amazon carries more water than the world's other 10 biggest rivers combined!