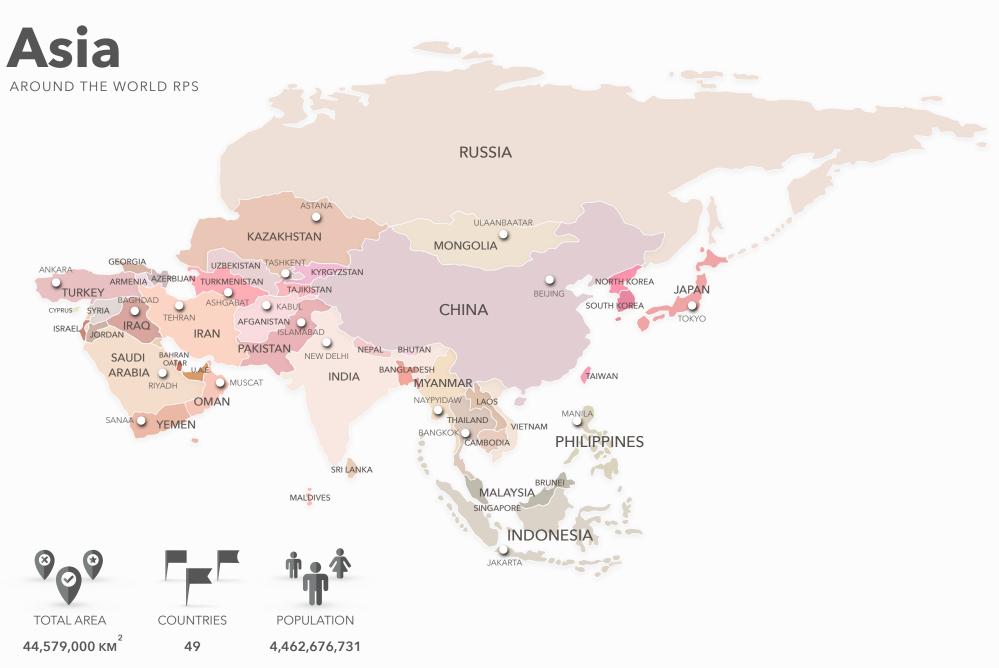

Ω

TOTAL AREA

30,370,000 км<sup>2</sup>

Africa has the world's largest desert, the Sahara, which is almost the size of the United States.

Both the highest point on land, Mount Everest (over 8,848 meters above sea level), and the lowest point on land, the Dead Sea (-395meters), are found in Asia. It is continent of varied landscape.